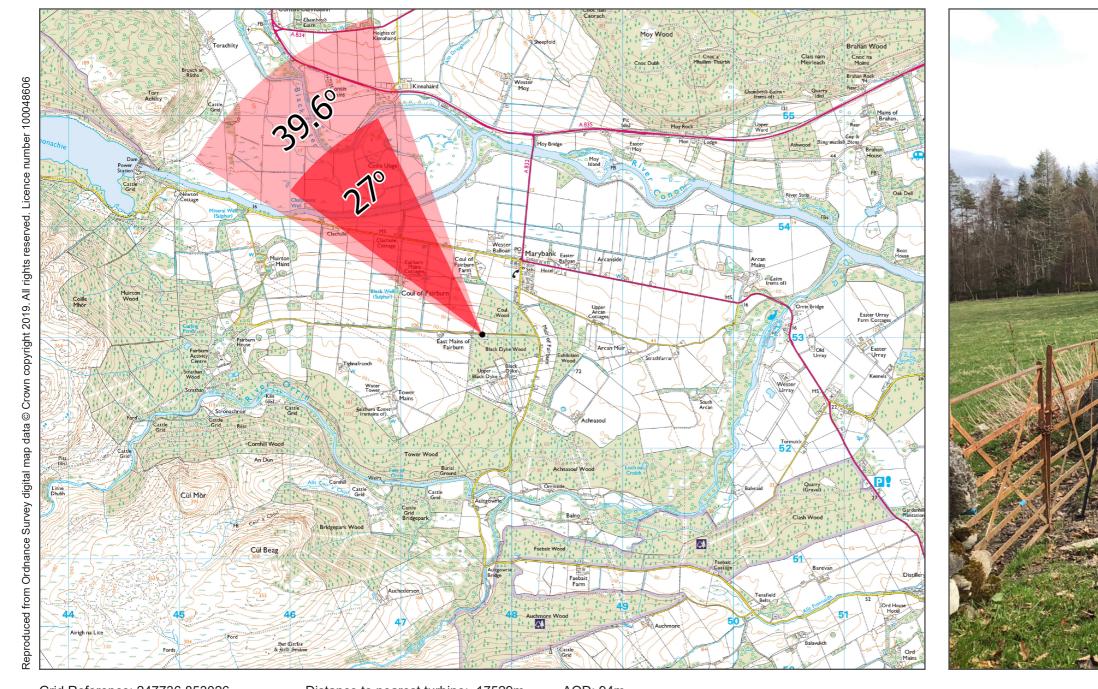

Figure 4.14g - Viewpoint 7: Muir of Fairburn.

Grid Reference: 247736 853026

Distance to nearest turbine: 17529m

AOD: 94m

This viewpoint is located approximately 9km southwest of Dingwall.

Travelling from Inverness on the A835 towards Ullapool, you will approach Contin. Approximately 3km before you reach Contin, look out for the turning off left signposted for the A832 towards Marybank, Muir of Ord and Beauly. Turn left here. Drive into Marybank where you will approach a sharp left bend with a junction. You need to aim straight up the hill in front of you before rounding the bend. This is signposted to Fairburn and Aultowrie. Head straight up the hill bearing left around the bend near the woodyard and continue climbing, keeping the forestry on your

Just after the cottage on the left, there is a turning off right signposted Fairburn. Turn right here and drive for 500m up the lane until you reach the first cottage called 'Coul Croft' which is on the left.

The camera location is on the opposite side of the road to the cottage up against the metal gates.